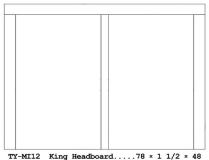

## **Truly Yours for Comfort Inn**

TY-MI12 King Headboard....78 × 1 1/2 × 48
TY-MI11 Queen Headboard....62 × 1 1/2 × 48
TY-MI10 Double Headboard...56 × 1 1/2 × 48

TY-MI04 King Nightstand......22 × 18 × 26
TY-MI04A Queen/Dbl Nightstand...24 × 18 × 26