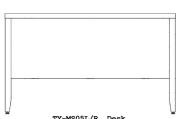

TY-MI02 Chest 34 × 24 × 31

TY-MI23UL/UR Microfridge 48 × 24 × 31

TY-MI23A Microfridge 24 × 23 1/2 × 48

TY-MS05L/R Desk 50 1/4 × 24 × 31

TY-MI07A Activity Table...30 × 30 × 30

TY-MS15 Cocktail Table 34 × 20 × 18