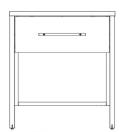

## **Truly Yours for Comfort Inn**

TY-MI12 King Headboard....78 × 1 1/2 × 48
TY-MI11 Queen Headboard....62 × 1 1/2 × 48
TY-MI10 Double Headboard...56 × 1 1/2 × 48

TY-MI04 King Nightstand......22 × 18 × 26
TY-MI04A Queen/Dbl Nightstand...24 × 18 × 26