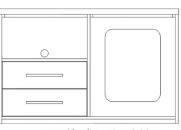

TY-MI02 Chest 34 × 24 × 31

TY-MI23UL/UR Microfridge 48 × 24 × 31

TY-MI23A Microfridge 24 × 23 1/2 × 48

TY-MS05L/R Desk 50 1/4 × 24 × 31

TY-MI07A Activity Table...30 × 30 × 30

TY-MS15 Cocktail Table 34 × 20 × 18