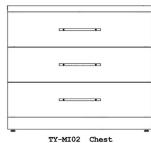

TY-MI02 Chest 34 × 24 × 31

TY-MI23UL/UR Microfridge 48 × 24 × 31

TY-MI23A Microfridge 24 × 23 1/2 × 48

TY-MS05L/R Desk 50 1/4 × 24 × 31

TY-MI07A Activity Table...30 × 30 × 30

TY-MS15 Cocktail Table 34 × 20 × 18