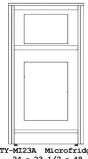

TY-MI02 Chest 34 × 24 × 31

TY-MI23UL/UR Microfridge 48 × 24 × 31

TY-MI23A Microfridge 24 × 23 1/2 × 48

TY-MS05L/R Desk 50 1/4 × 24 × 31

TY-MI07A Activity Table...30 × 30 × 30

TY-MS15 Cocktail Table 34 × 20 × 18