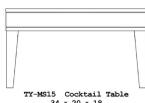

TY-MI02 Chest 34 × 24 × 31

TY-MI23UL/UR Microfridge 48 × 24 × 31

TY-MI23A Microfridge 24 × 23 1/2 × 48

TY-MS05L/R Desk 50 1/4 × 24 × 31

TY-MI07A Activity Table...30 × 30 × 30

TY-MS15 Cocktail Table 34 × 20 × 18