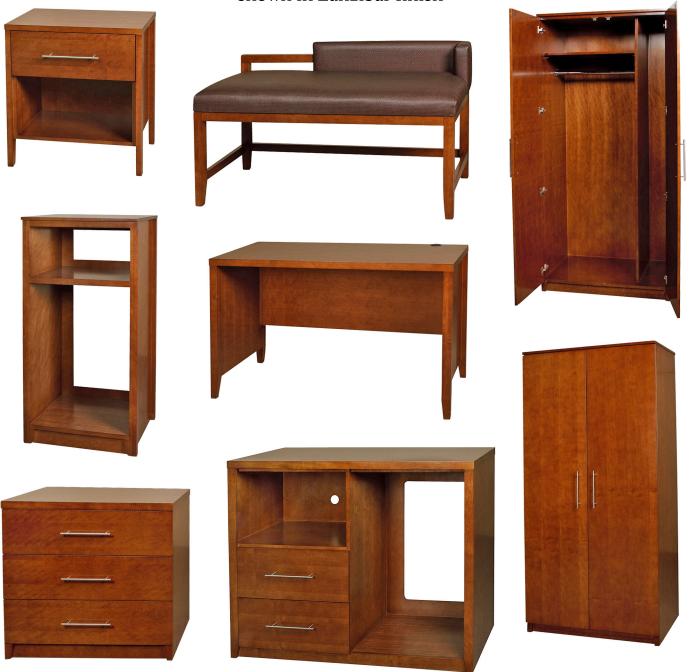

TY-MI02 Chest 34 × 24 × 31

TY-MI23UL/UR Microfridge 48 × 24 × 31

TY-MI23A Microfridge 24 × 23 1/2 × 48

TY-MS05L/R Desk 50 1/4 × 24 × 31

TY-MI07A Activity Table...30 × 30 × 30

TY-MS15 Cocktail Table 34 × 20 × 18

TY-MS35 Media Panel 48 × 2 1/4 × 48

TY-MI03 Wardrobe 35 1/2 × 24 × 78 03/03/2015