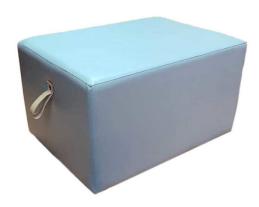

## Quality Inn Seating

**Lounge Chair** 

Shown in Minetta Linen MMIN-10 Resilience TX

**RM-B541B**  $31\frac{1}{2}$ " w ×  $29\frac{1}{2}$ " D ×  $32\frac{1}{2}$ " H COM 5 yards

Ottoman

Shown in Castillo Breezy I-Clean

**RM-B543**  $28" \text{ W} \times 20" \text{ D} \times 16" \text{ H}$ COM  $2\frac{1}{2} \text{ yards}$ 

Sleeper Sofa

Shown in Culp Connelly Dove

**RM-B540B Full** 64" w × 34" D × 32" H

COM 12 yards

**RM-B540C Queen** 72" w × 34" D × 32" H