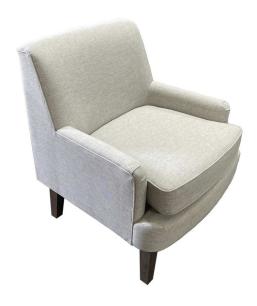

## Quality Inn Seating

**Lounge Chair** 

Shown in Minetta Linen MMIN-10 Resilience TX

**RM-B541B**  $31\frac{1}{2}$ " w ×  $29\frac{1}{2}$ " D ×  $32\frac{1}{2}$ " H COM 5 yards

Ottoman

Shown in Castillo Breezy I-Clean