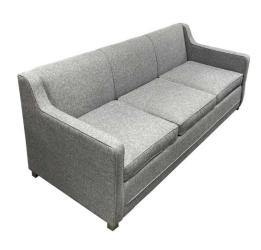

COM 13 yards

Between-the-Arms Sleeper Sofa

Shown in Culp Connelly Dove

**RM-B540D** 85" w × 35" D × 33" H COM 15 yards