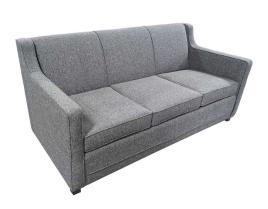

**RM-B543**  $28" \text{ W} \times 20" \text{ D} \times 16" \text{ H}$ COM  $2\frac{1}{2} \text{ yards}$ 

Sleeper Sofa

Shown in Culp Connelly Dove

**RM-B540B Full** 64" w × 34" D × 32" H

COM 12 yards

**RM-B540C Queen** 72" w × 34" D × 32" H

COM 13 yards

Between-the-Arms Sleeper Sofa

Shown in Culp Connelly Dove

**RM-B540D** 85" w × 35" D × 33" H COM 15 yards